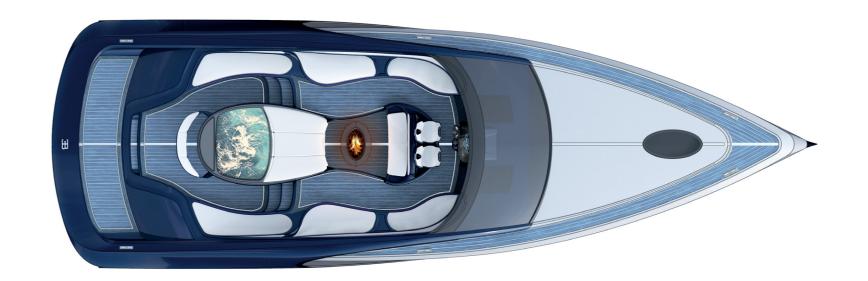

# LAYOUT AND SPECIFICATIONS

# PERFORMANCE

Advanced stabilised hull achieves speed with efficiency and amazing comfort.

The super slim hull provides higher speeds with lower input power and fuel burn.

Side sponsons offer additional vessel beam and increased stability at rest.