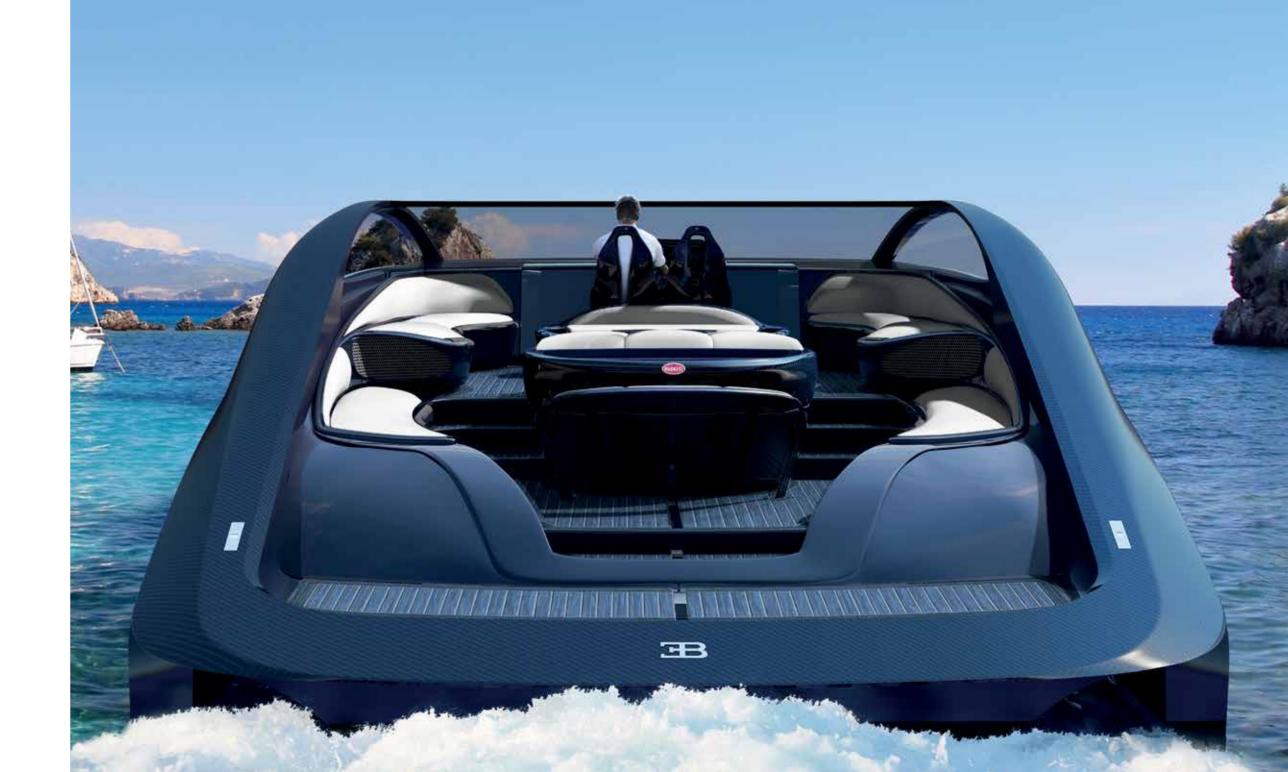

# YOUR PRECIOUS SANCTUARY

Polished modernism and sumptuous comfort are balanced in perfect harmony. The interior lounge pays subtle tribute to Bugatti's automotive heritage whilst retaining a luxury that cocoons you in a mixture of precious materials.

MODERN AND TIMELESS LUXURY.