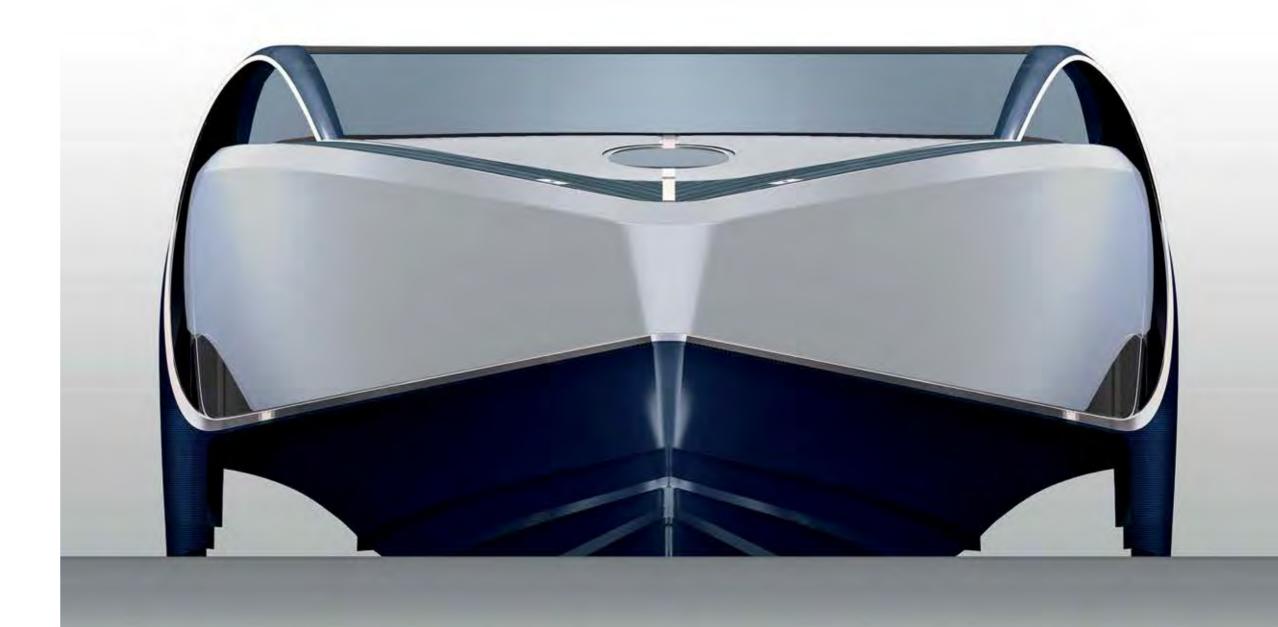

shed modernism and sumptuous comfort are balanced in perfect harmony. The interior lounge pays subtle tribute to Bugatti's automotive heritage whilst retaining a luxury that cocoons you in a mixture of precious materials.

MODERN AND TIMELESS LUXURY.



# YOUR ULTIMATE RETREAT



Some places are memorable. The Niniette master suite is unforgettable. An inner sanctum like no other, the beauty of its interior resides in the sustained harmony of opposites – soft leather against polished metal; suede against carbon.

### POWERFULLY SEDUCTIVE.



# PERFORMANCE

Advanced stabilised hull achieves speed with efficiency and amazing comfort.

The super slim hull provides higher speeds with lower input power and fuel burn.

Side sponsons offer additional vessel beam and increased stability at rest.



# LAYOUT AND SPECIFICATIONS

#### **SPECIFICATION**

Hull Type: Naval Architecture & Engineering: Palmer Johnson

Exterior Styling & Interior Design: Bugatti, Palmer Johnson and A++

Classification:

Material of Hull & Deck:

Stabilised Monohull with Sponsons

CE Category B

Carbon Composite

#### PRINCIPAL CHARACTERISTICS

Length Overall: 6.5m 0.83m Max Draft Inc Props:

#### **PROPULSION and TECHNICAL DETAILS**

2 x MAN V8 + Waterjets Main Engines:

Maximum Speed: 44 Knots

(Trial condition – options not included)

Fuel Capacity: 3000 Litres











### Heritage • Performance • Design



#### SALES ENQUIRIES

Palmer Johnson
Monaco
T: + 377 99 99 40 30
M: +33 6 07 93 24 24
E: sales@palmerjohnson.com
www.palmerjohnson.com