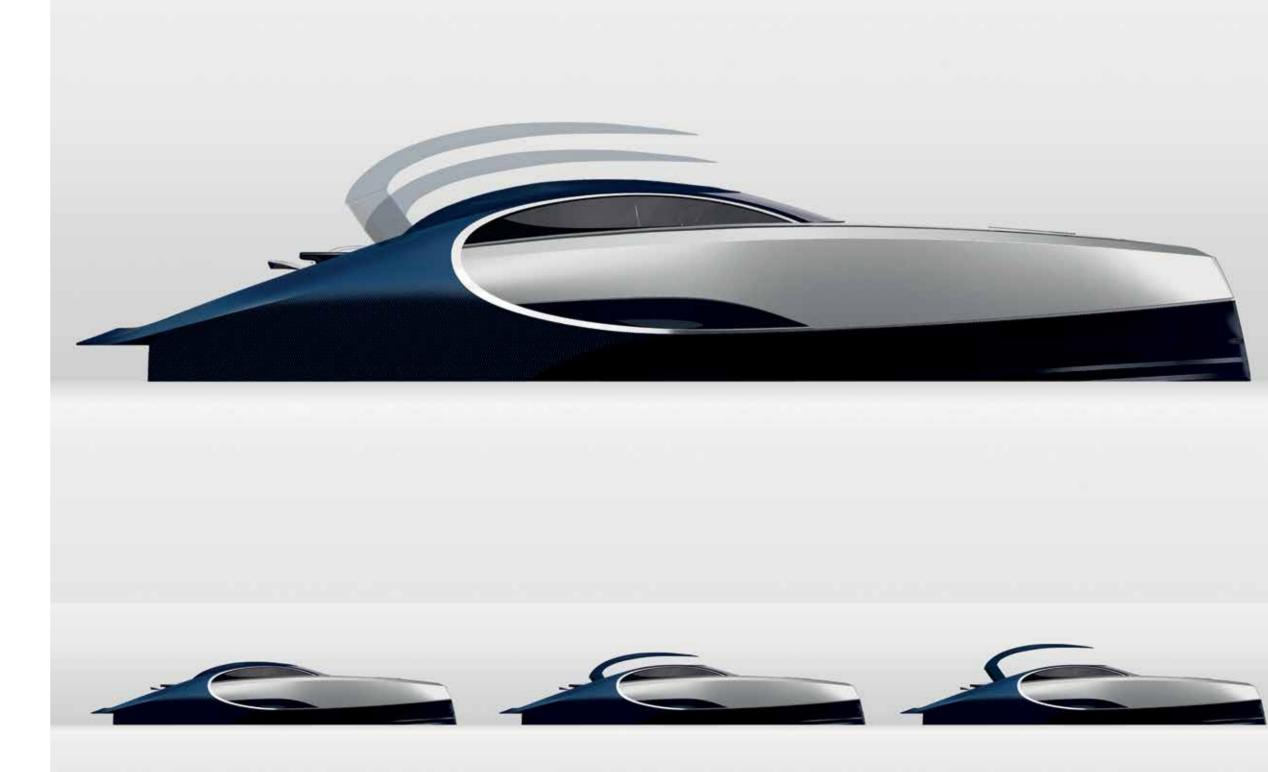

# RETRACTABLE HOOD

n if comparable ... it is no louger Bugatti "

# PERFORMANCE

Advanced stabilised hull achieves speed with efficiency and amazing comfort.

The super slim hull provides higher speeds with lower input power and fuel burn.

Side sponsons offer additional vessel beam and increased stability at rest.