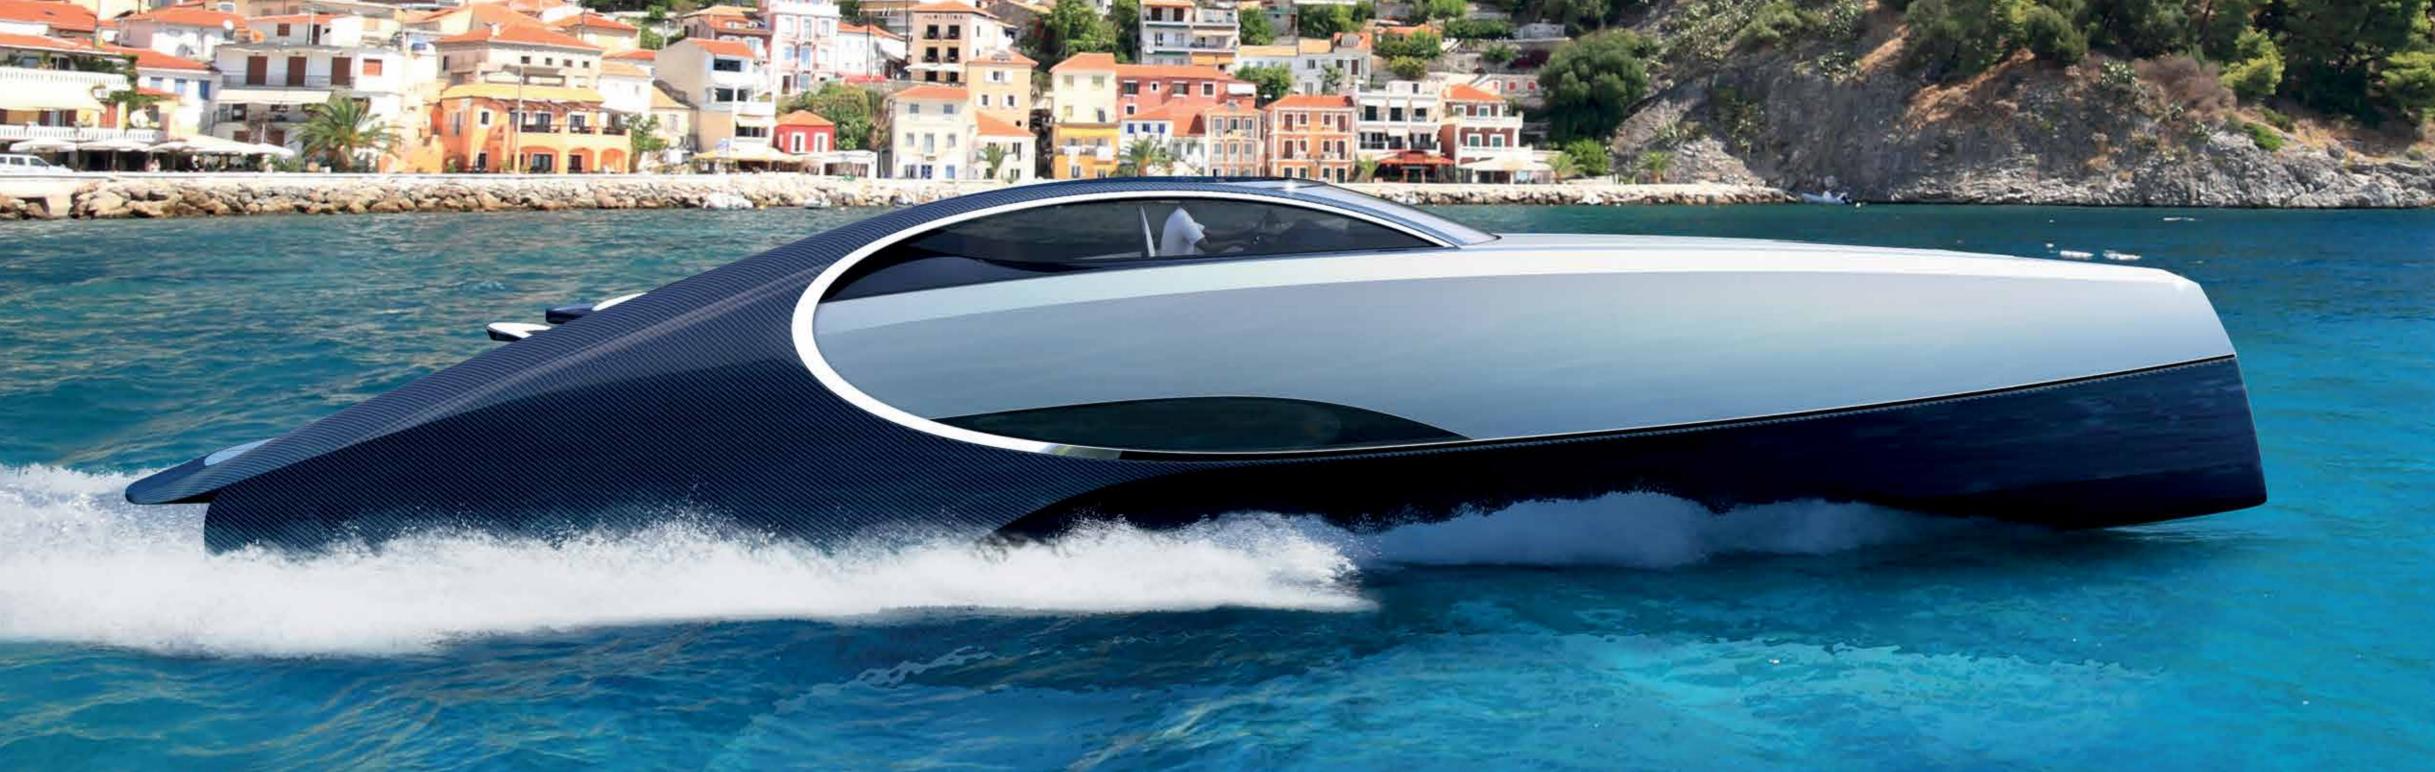

for

Two iconic and admired brands have combined their pedigree in design, technology and performance into a fearless vision for the future of sport yachts. One that transcends dogma by simply thinking not just outside the box, but without a box. Inspired by the amazing Bugatti Chiron, the outcome of this powerful alchemy between Palmer Johnson and Bugatti is the **Limited Edition Niniette**.

# PERFORMANCE

Advanced stabilised hull achieves speed with efficiency and amazing comfort.

The super slim hull provides higher speeds with lower input power and fuel burn.

Side sponsons offer additional vessel beam and increased stability at rest.