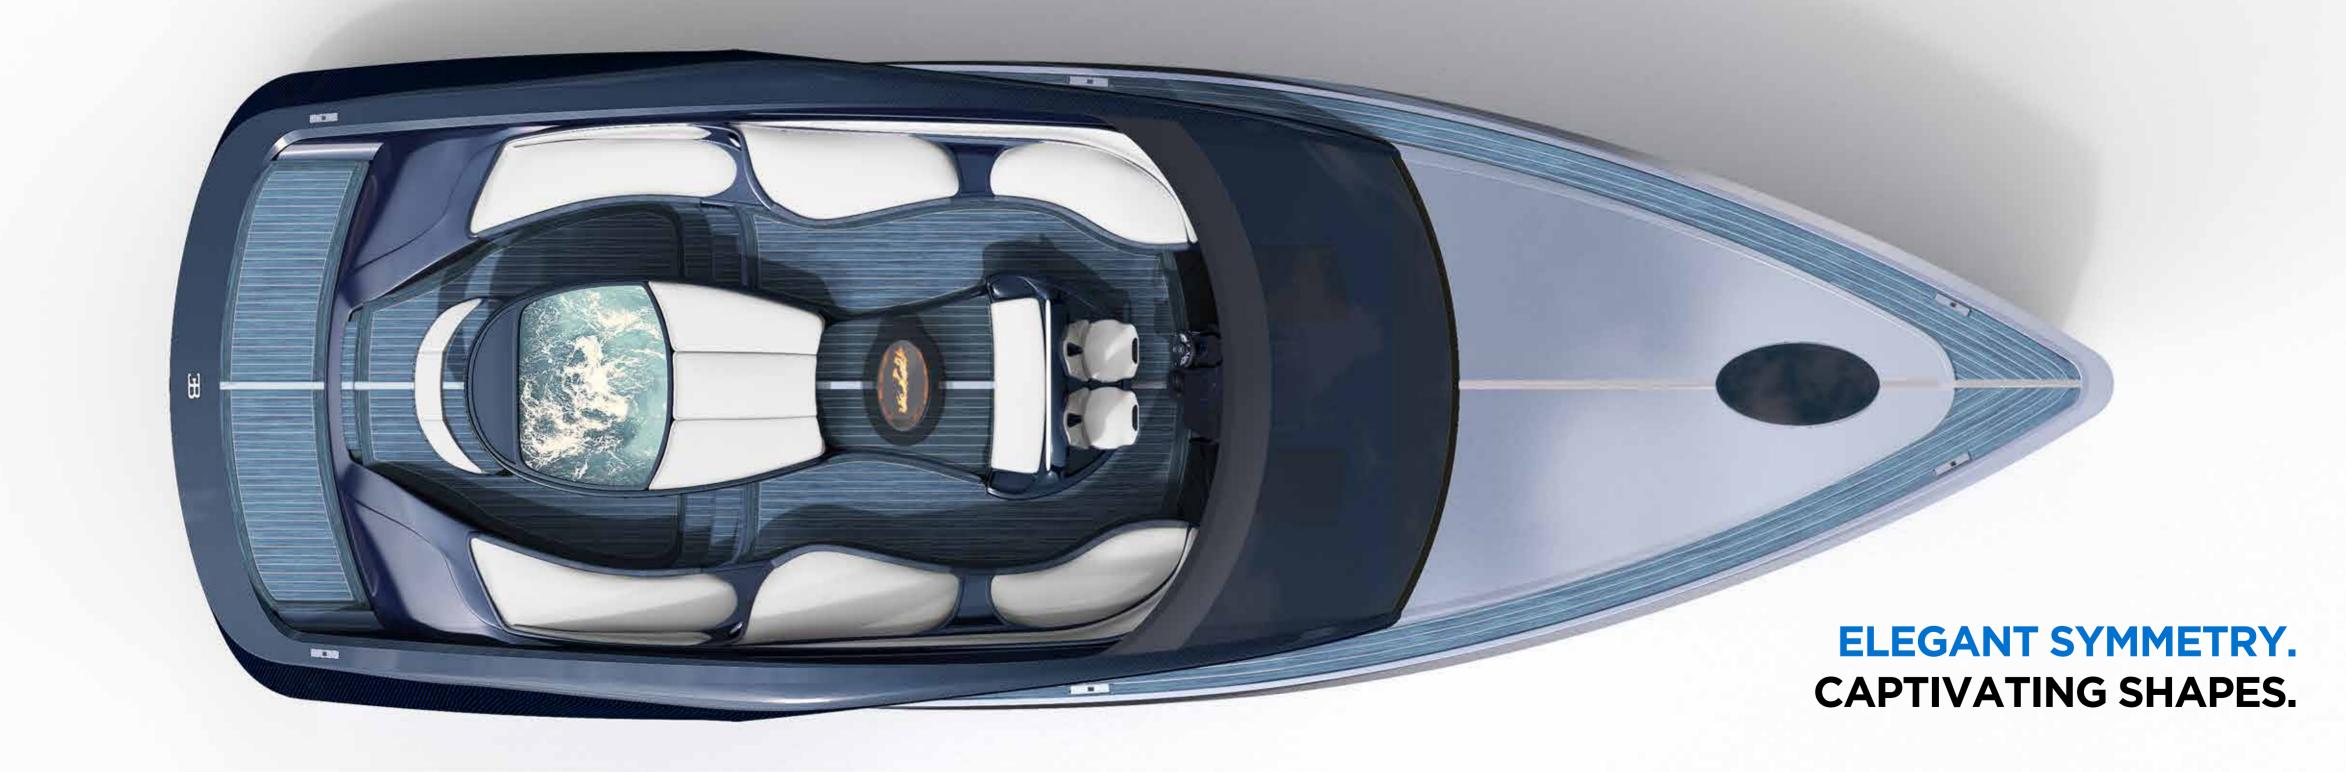

## UNIQUE AND ICONIC.

AN ELEGANT EXPRESSION OF A SPORT YACHT.

# PERFORMANCE

Advanced stabilised hull achieves speed with efficiency and amazing comfort.

The super slim hull provides higher speeds with lower input power and fuel burn.

Side sponsons offer additional vessel beam and increased stability at rest.