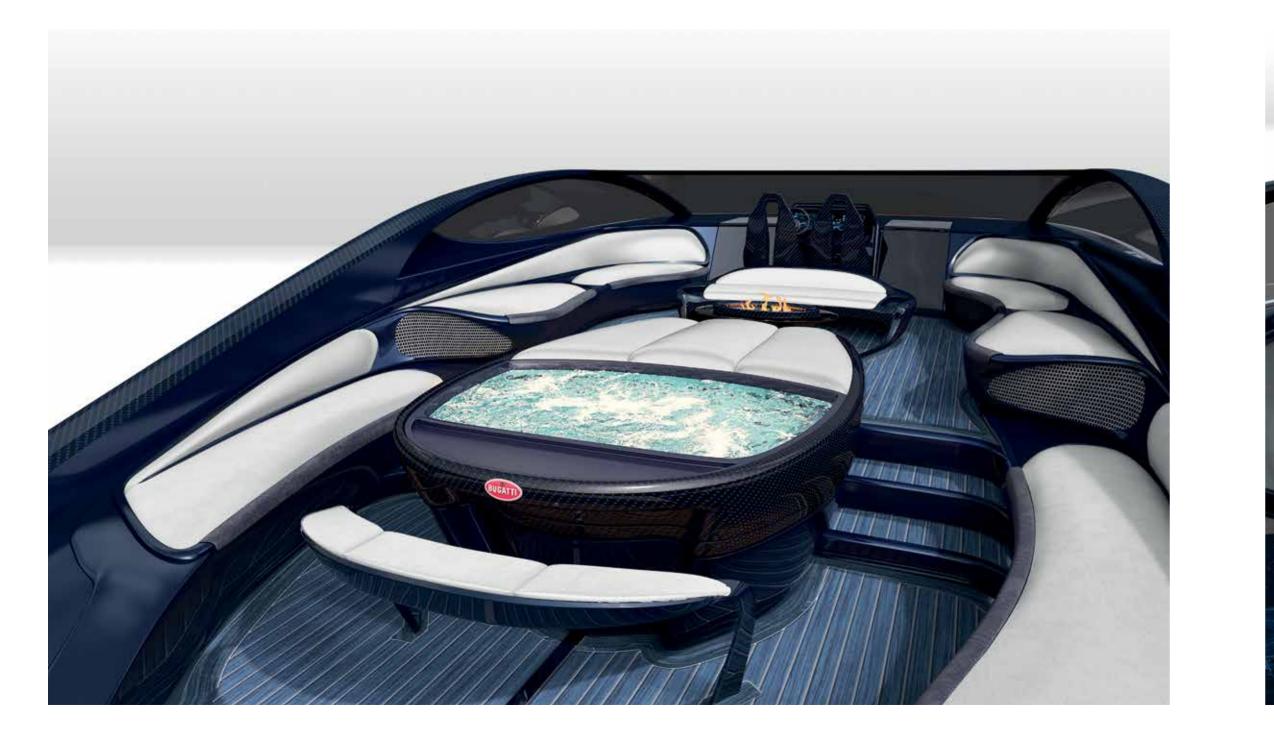

# YOUR PRECIOUS SANCTUARY

Polished modernism and sumptuous comfort are balanced in perfect harmony. The interior lounge pays subtle tribute to Bugatti's automotive heritage whilst retaining a luxury that cocoons you in a mixture of precious materials.

MODERN AND TIMELESS LUXURY.