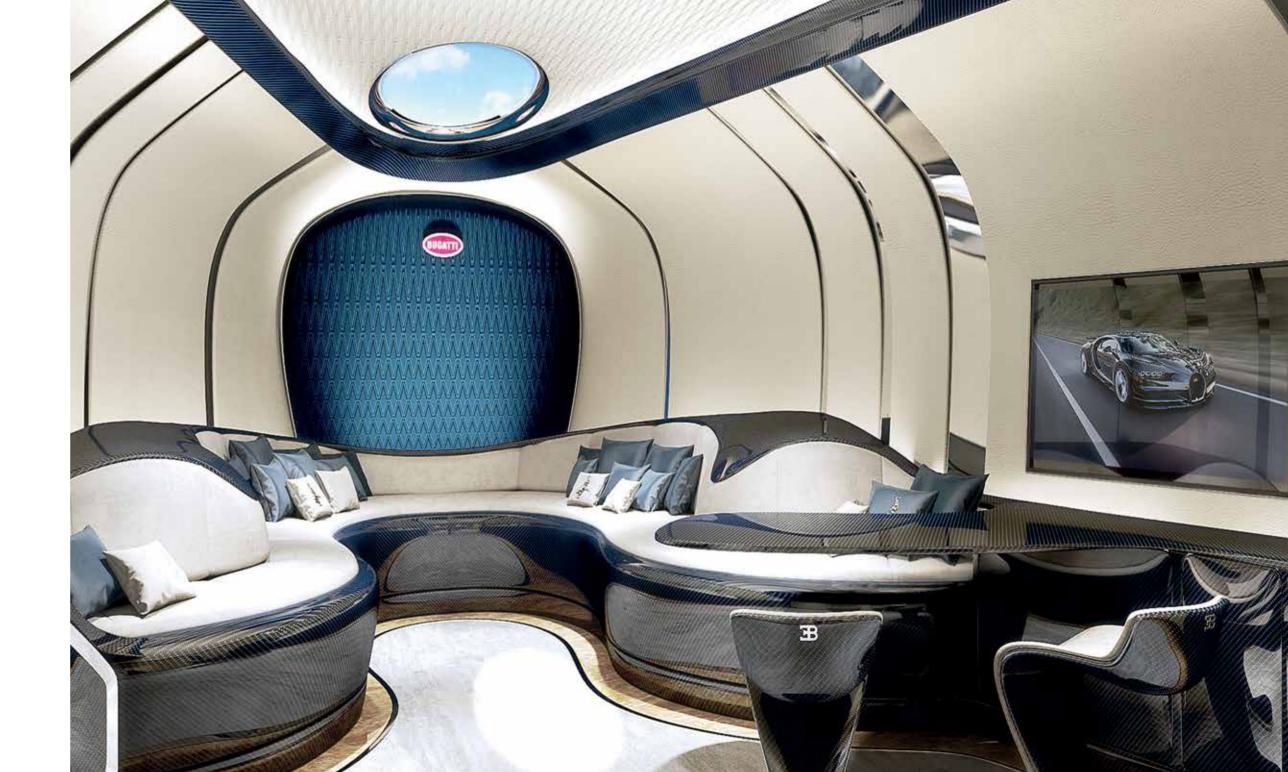

# YOUR ULTIMATE RETREAT

Some places are memorable. The Niniette master suite is unforgettable. An inner sanctum like no other, the beauty of its interior resides in the sustained harmony of opposites – soft leather against polished metal; suede against carbon.

### POWERFULLY SEDUCTIVE.