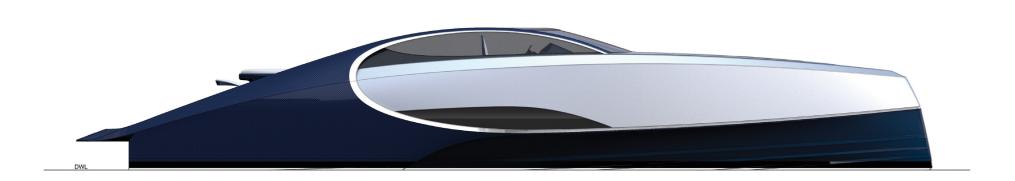

# PERFORMANCE

Advanced stabilised hull achieves speed with efficiency and amazing comfort.

The super slim hull provides higher speeds with lower input power and fuel burn.

Side sponsons offer additional vessel beam and increased stability at rest.

#### PRINCIPAL CHARACTERISTICS

Length Overall: 6.5m 0.83m Max Draft Inc Props: