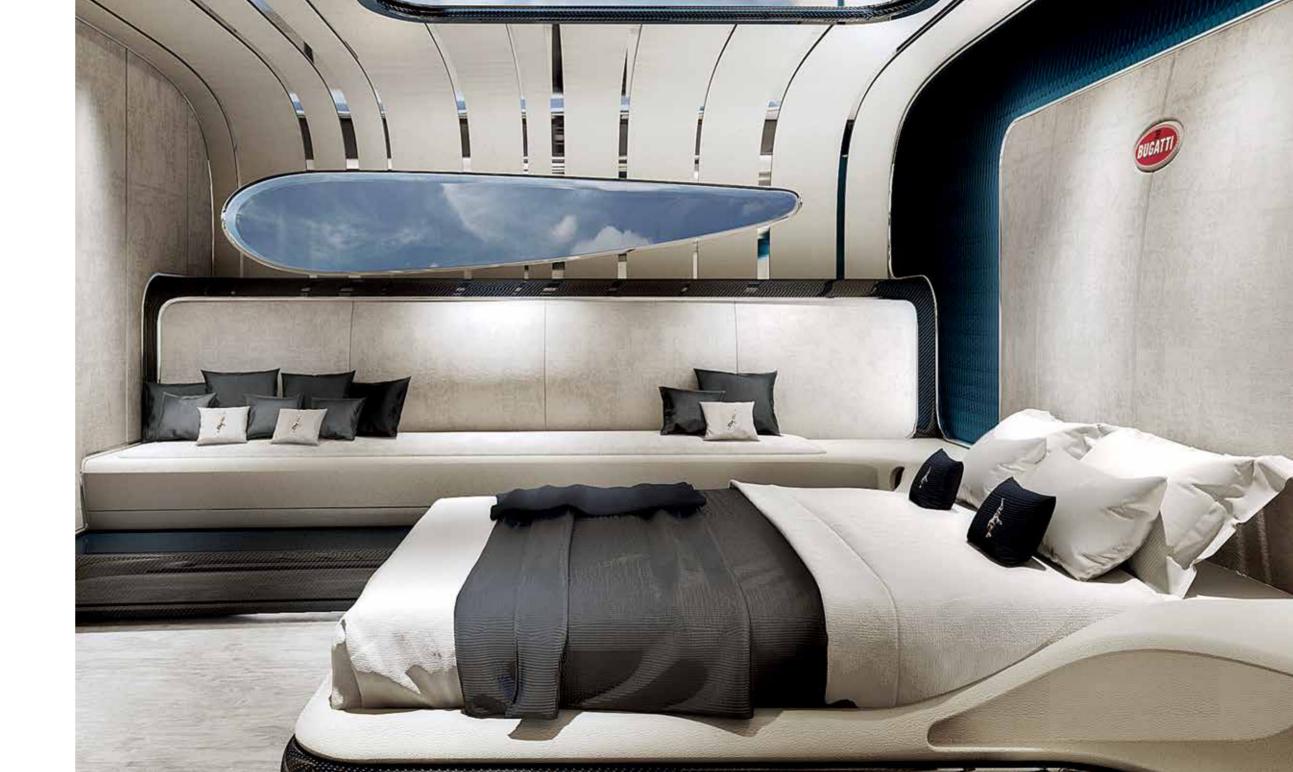

# YOUR PRECIOUS SANCTUARY

Polished modernism and sumptuous comfort are balanced in perfect harmony. The interior lounge pays subtle tribute to Bugatti's automotive heritage whilst retaining a luxury that cocoons you in a mixture of precious materials.

MODERN AND TIMELESS LUXURY.

# YOUR ULTIMATE RETREAT

Some places are memorable. The Niniette master suite is unforgettable. An inner sanctum like no other, the beauty of its interior resides in the sustained harmony of opposites – soft leather against polished metal; suede against carbon.

### POWERFULLY SEDUCTIVE.