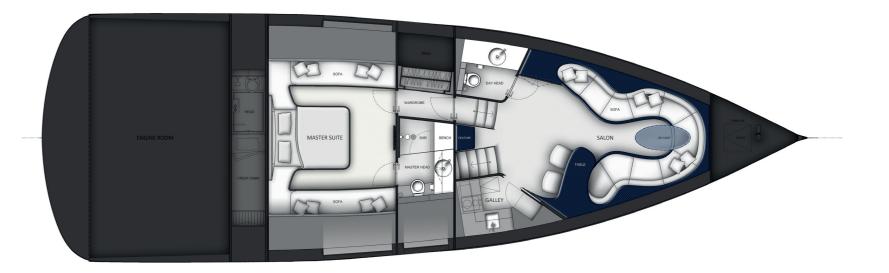

# LAYOUT AND SPECIFICATIONS

# YOUR PRECIOUS SANCTUARY

Polished modernism and sumptuous comfort are balanced in perfect harmony. The interior lounge pays subtle tribute to Bugatti's automotive heritage whilst retaining a luxury that cocoons you in a mixture of precious materials.

# YOUR ULTIMATE RETREAT

Some places are memorable. The Niniette master suite is unforgettable. An inner sanctum like no other, the beauty of its interior resides in the sustained harmony of opposites – soft leather against polished metal; suede against carbon.