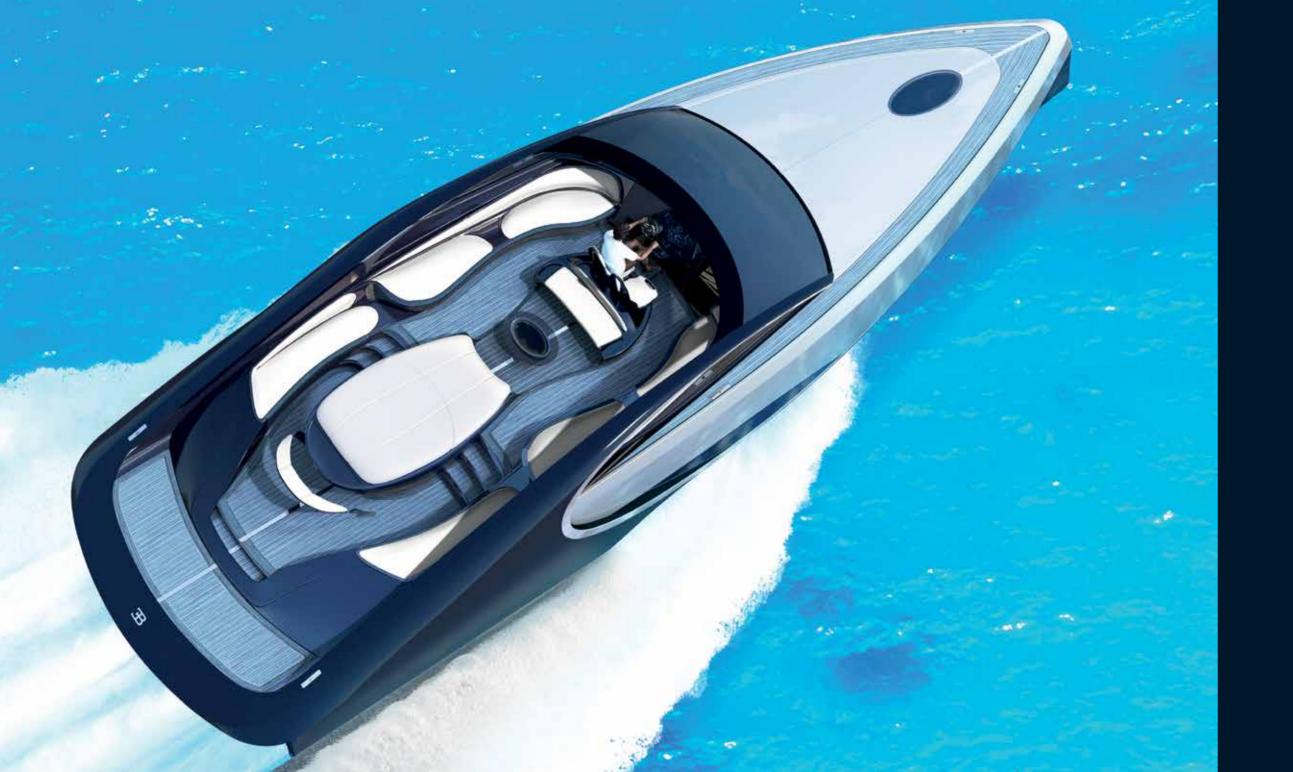

for

Two iconic and admired brands have combined their pedigree in design, technology and performance into a fearless vision for the future of sport yachts. One that transcends dogma by simply thinking not just outside the box, but without a box. Inspired by the amazing Bugatti Chiron, the outcome of this powerful alchemy between Palmer Johnson and Bugatti is the **Limited Edition Niniette**.

# PERFORMANCE

Advanced stabilised hull achieves speed with efficiency and amazing comfort.

The super slim hull provides higher speeds with lower input power and fuel burn.

Side sponsons offer additional vessel beam and increased stability at rest.