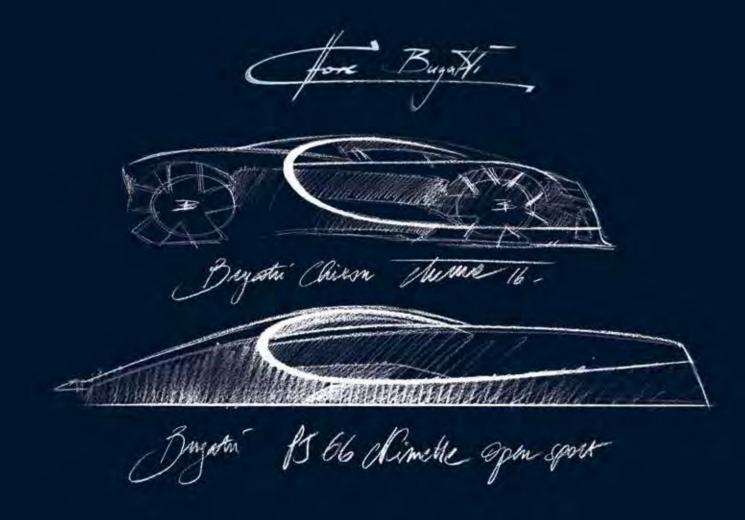

for

Two iconic and admired brands have combined their pedigree in design, technology and performance into a fearless vision for the future of sport yachts. One that transcends dogma by simply thinking not just outside the box, but without a box. Inspired by the amazing Bugatti Chiron, the outcome of this powerful alchemy between Palmer Johnson and Bugatti is the **Limited Edition Niniette**.

The Bugatti line is effortlessly integrated into the design of the Chiron and Niniette. It makes them unmistakably a Bugatti.