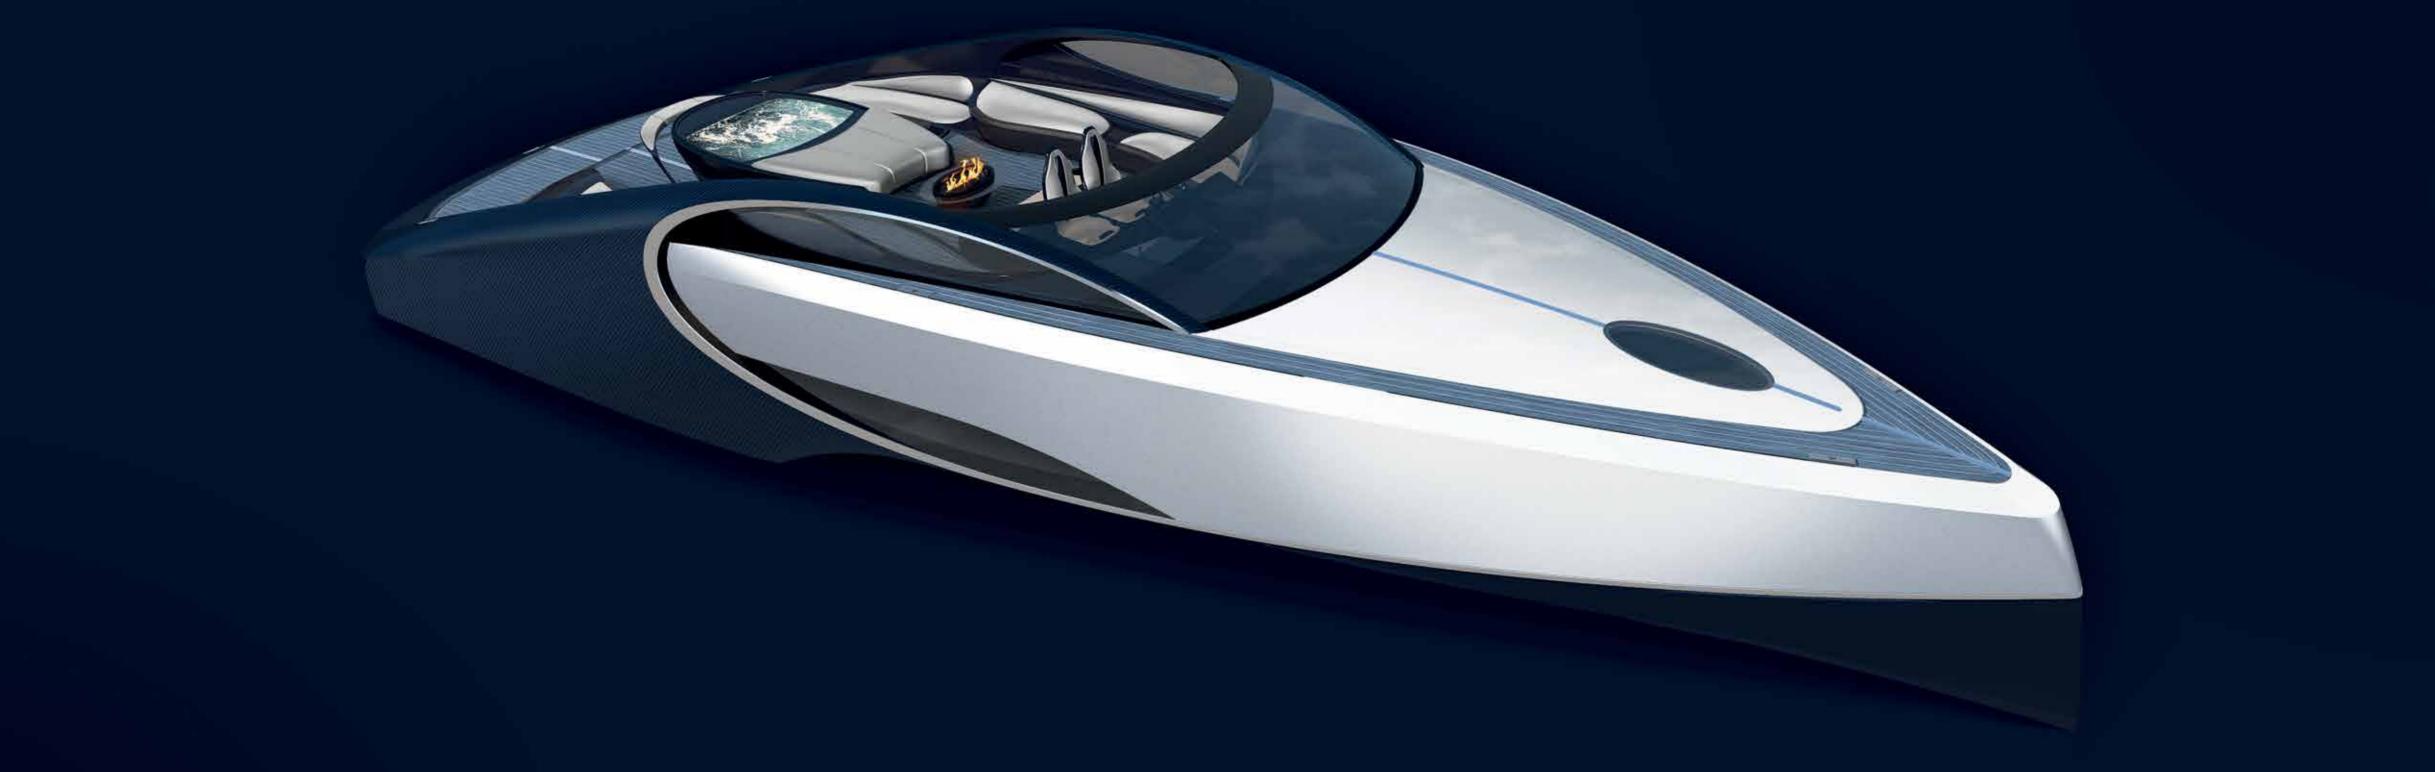

# PERFORMANCE

Advanced stabilised hull achieves speed with efficiency and amazing comfort.

The super slim hull provides higher speeds with lower input power and fuel burn.

Side sponsons offer additional vessel beam and increased stability at rest.