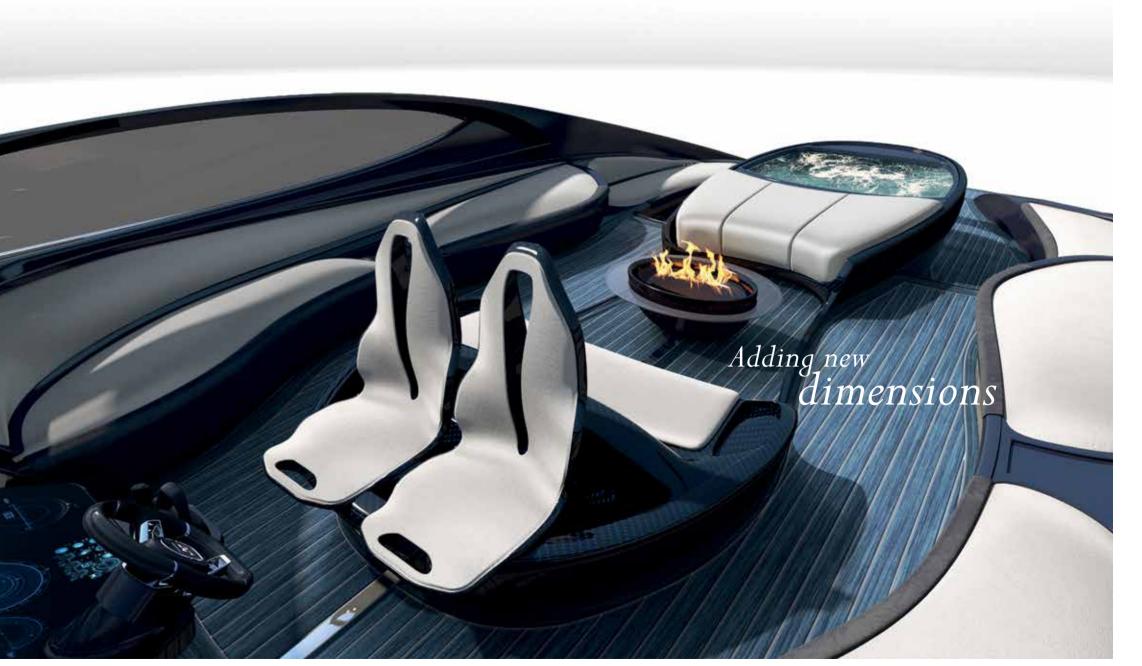

# YOUR PRECIOUS SANCTUARY

Polished modernism and sumptuous comfort are balanced in perfect harmony. The interior lounge pays subtle tribute to Bugatti's automotive heritage whilst retaining a luxury that cocoons you in a mixture of precious materials.

MODERN AND TIMELESS LUXURY.